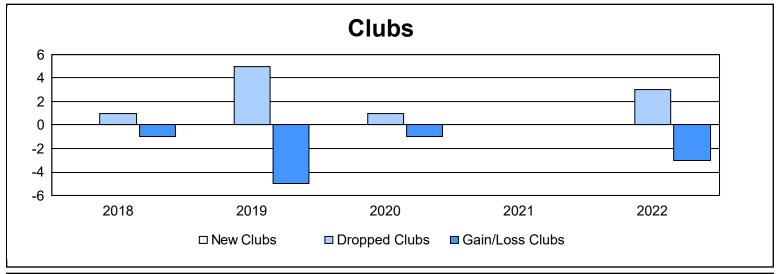

District 9 NC As of June 2022 Cumulative

| Year      | New<br>Clubs | Dropped<br>Clubs | Gain/<br>Loss<br>Clubs | New<br>Members | Charter<br>Members | Reinstate<br>Members | Transfer<br>Members | Total<br>Member<br>Added | Total<br>Members<br>Dropped | Gain/<br>Loss<br>Members |
|-----------|--------------|------------------|------------------------|----------------|--------------------|----------------------|---------------------|--------------------------|-----------------------------|--------------------------|
| 2017-2018 | 0            | 1                | -1                     | 60             | 0                  | 1                    | 4                   | 65                       | 127                         | -62                      |
| 2018-2019 | 0            | 5                | -5                     | 48             | 1                  | 2                    | 17                  | 68                       | 192                         | -124                     |
| 2019-2020 | 0            | 1                | -1                     | 42             | 0                  | 1                    | 4                   | 47                       | 113                         | -66                      |
| 2020-2021 | 0            | 0                | 0                      | 29             | 0                  | 4                    | 1                   | 34                       | 111                         | -77                      |
| 2021-2022 | 0            | 3                | -3                     | 79             | 1                  | 3                    | 21                  | 104                      | 101                         | 3                        |
| Average   | 0            | 2                | -2                     | 52             | 0                  | 2                    | 9                   | 64                       | 129                         | -65                      |